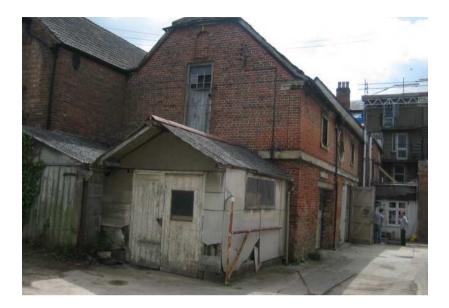

### 7a) 15/03120/FUL - Rosefield House Polebarn Road Trowbridge

Proposed change of use of existing Stable Block at the rear of Rosefield House to form 2 residential units and proposed erection of two-storey side extension to form additional 1 residential unit