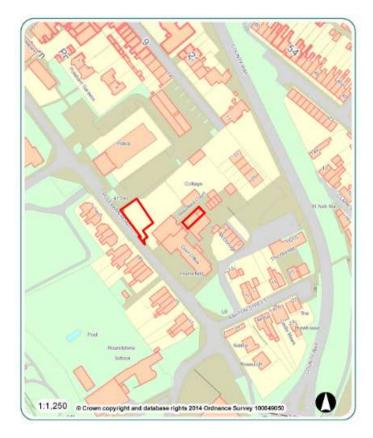

# Western Area Planning Committee

## 2nd November 2016

### 7a) 15/03120/FUL - Rosefield House Polebarn Road Trowbridge

Proposed change of use of existing Stable Block at the rear of Rosefield House to form 2 residential units and proposed erection of two-storey side extension to form additional 1 residential unit

### **Recommendation Approval**





### Site Location Plan

### Aerial Photography



Block Plan







#### CHARTERED SURVEYORS

#### CAll rights reserved

Copyright of this design and drowing beiongs to and remains the property of Cousins Thomas Rose and may not be reproduced or distributed in any way or for any purpose without their written consent.

#### Scale:

This drawing is to be checked and verified on site. Cousins Thomas Rose are to be notified of all discrepancies. Dimensions are not to be scaled from the drawing - figured dimensions only are to be worked to.

Revisions:



| Mr N Ross &                                                                                               | Mr M Ada       | ms                  |  |
|--------------------------------------------------------------------------------------