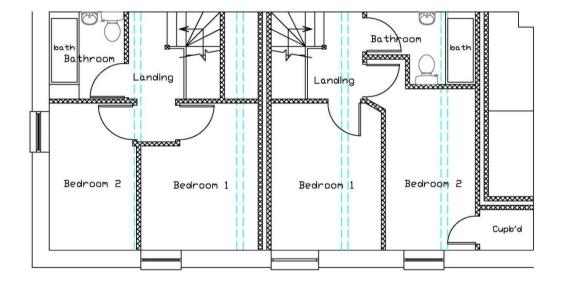

### 7a) 15/03120/FUL - Rosefield House Polebarn Road Trowbridge

Proposed change of use of existing Stable Block at the rear of Rosefield House to form 2 residential units and proposed erection of two-storey side extension to form additional 1 residential unit

PROPOSED FIRST FLOOR PLAN Scale 1:50