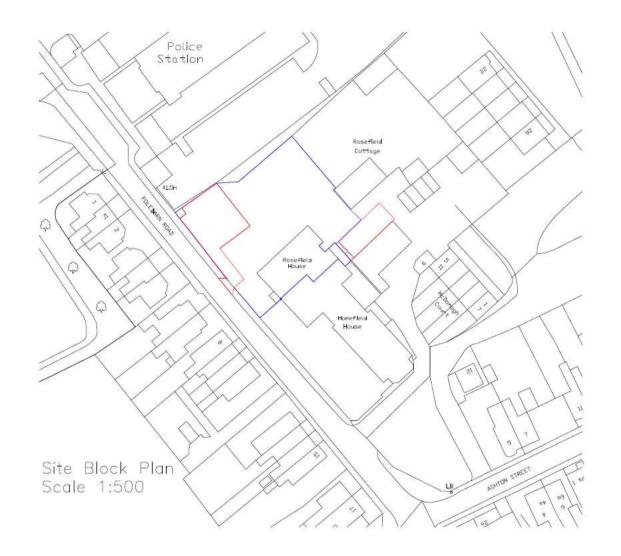

# Western Area Planning Committee

## 2nd November 2016

### 7a) 15/03120/FUL - Rosefield House Polebarn Road Trowbridge

Proposed change of use of existing Stable Block at the rear of Rosefield House to form 2 residential units and proposed erection of two-storey side extension to form additional 1 residential unit

### **Recommendation Approval**





### Site Location Plan

### Aerial Photography



Block Plan







#### CHARTERED SURVEYORS

#### CAll rights reserved

Copyright of this design and drowing beiongs to and remains the property of Cousins Thomas Rose and may not be reproduced or distributed in any way or for any purpose without their written consent.

#### Scale:

This drawing is to be checked and verified on site. Cousins Thomas Rose are to be notified of all discrepancies. Dimensions are not to be scaled from the drawing - figured dimensions only are to be worked to.

Revisions:



| Mr N Ross &                                                                                               | Mr M Ada       | ms                  |  |
|-----------------------------------------------------------------------------------------------------------|----------------|---------------------|--|
|