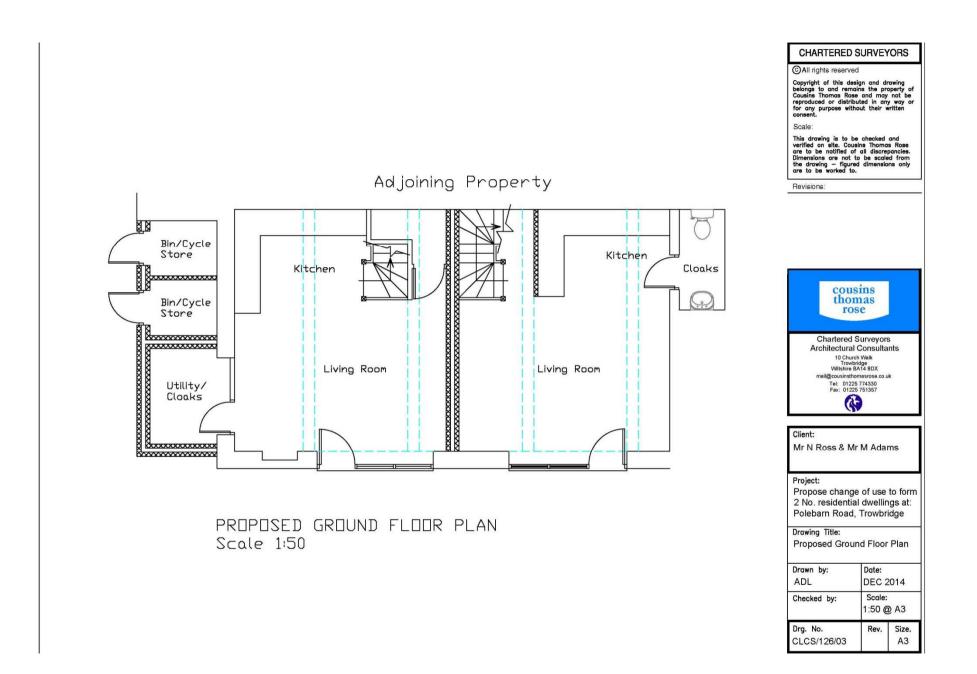

### 7a) 15/03120/FUL - Rosefield House Polebarn Road Trowbridge

Proposed change of use of existing Stable Block at the rear of Rosefield House to form 2 residential units and proposed erection of two-storey side extension to form additional 1 residential unit