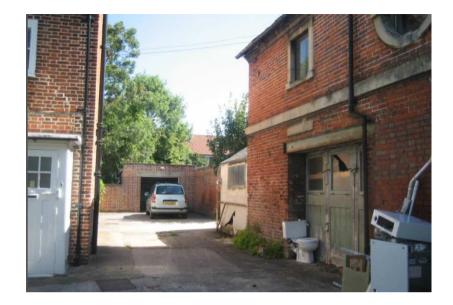

### 7a) 15/03120/FUL - Rosefield House Polebarn Road Trowbridge

Proposed change of use of existing Stable Block at the rear of Rosefield House to form 2 residential units and proposed erection of two-storey side extension to form additional 1 residential unit