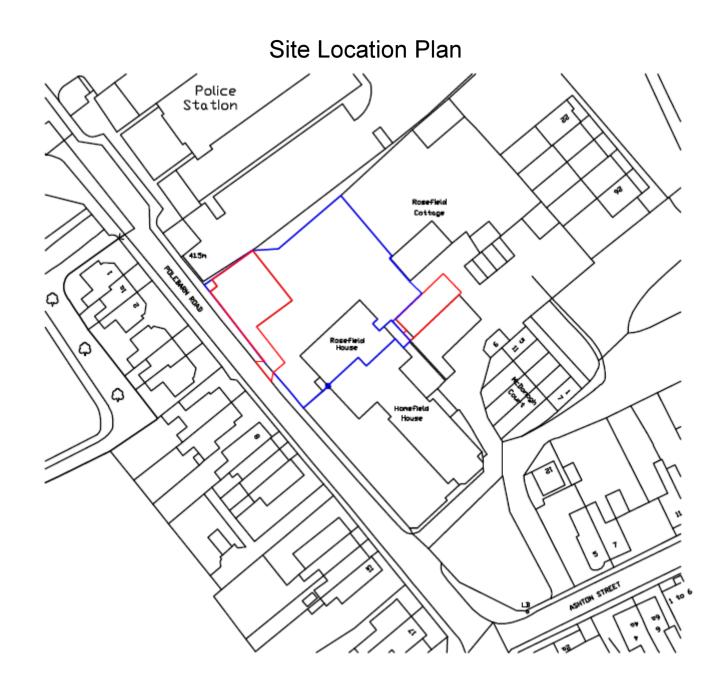

# Western Area Planning Committee

## 2nd November 2016

### 7a) 15/03120/FUL - Rosefield House Polebarn Road Trowbridge

Proposed change of use of existing Stable Block at the rear of Rosefield House to form 2 residential units and proposed erection of two-storey side extension to form additional 1 residential unit

### **Recommendation Approval**





### Site Location Plan

### Aerial Photography



Block Plan







#### CHARTERED SURVEYORS

#### CAll rights reserved

Copyright of this design and drowing beiongs to and remains the property of Cousins Thomas Rose and may not be reproduced or distributed in any way or for any purpose without their written consent.

#### Scale:

This drawing is to be checked and verified on site. Cousins Thomas Rose are to be notified of all discrepancies. Dimensions are not to be scaled from the drawing - figured dimensions only are to be worked to.

Revisions:



| Mr N Ross &                                                                                               | Mr M Ada       | ms                  |  |
|-----------------------------------------------------------------------------------------------------------|----------------|-------------