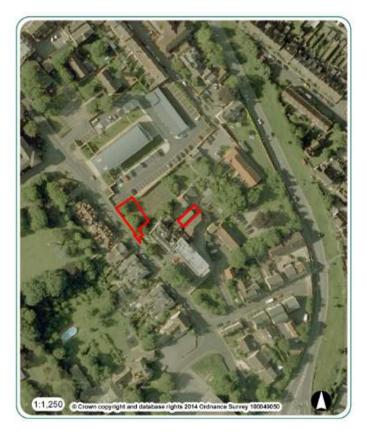

# Western Area Planning Committee

## 2nd November 2016

### 7a) 15/03120/FUL - Rosefield House Polebarn Road Trowbridge

Proposed change of use of existing Stable Block at the rear of Rosefield House to form 2 residential units and proposed erection of two-storey side extension to form additional 1 residential unit

### **Recommendation Approval**





### Site Location Plan

### Aerial Photography



Block Plan







#### CHARTERED SURVEYORS

#### CAll rights reserved

Copyright of this design and drowing beiongs to and remains the property of Cousins Thomas Rose and may not be reproduced or distributed in any way or for any purpose without their written consent.

#### Scale:

This drawing is to be checked and verified on site. Cousins Thomas Rose are to be notified of all discrepancies. Dimensions are not to be scaled from the drawing - figured dimensions only are to be worked to.

Revisions:



| Mr N Ross &                                                                                               | Mr M Ada       | ms                  |  |
|----------------------------------------------------------------------------------------