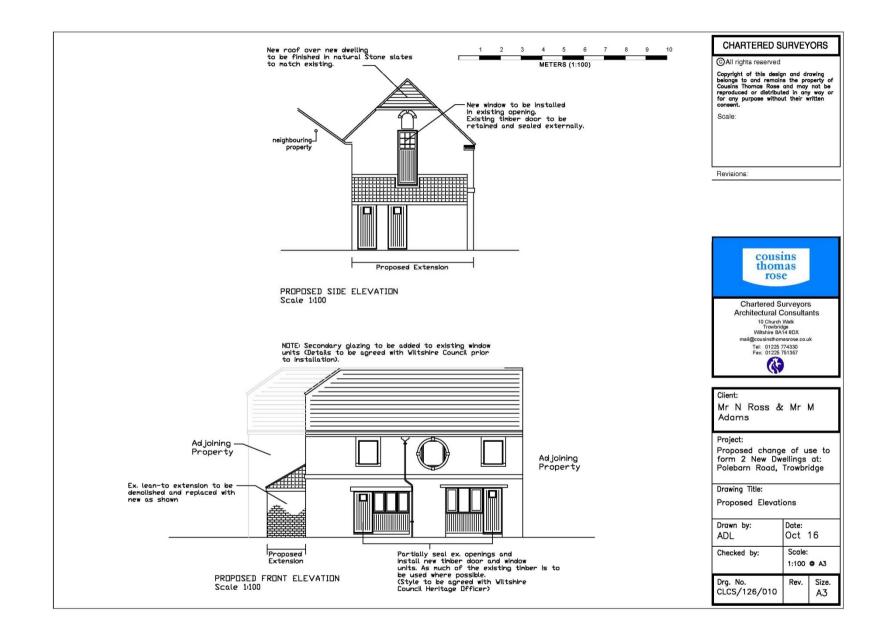

### 7a) 15/03120/FUL - Rosefield House Polebarn Road Trowbridge

Proposed change of use of existing Stable Block at the rear of Rosefield House to form 2 residential units and proposed erection of two-storey side extension to form additional 1 residential unit